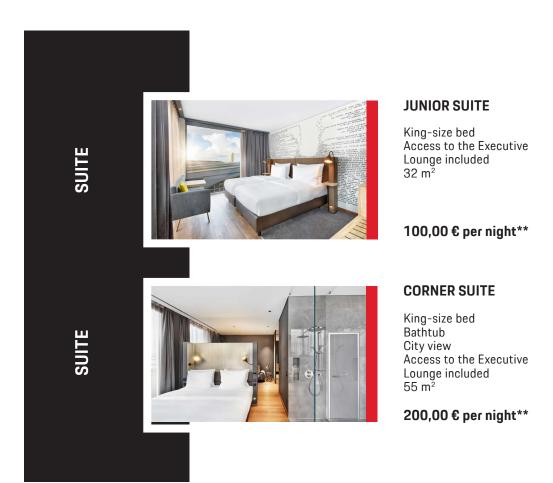

# Need more comfort?

Feel free to choose room upgrade.\*

- \*All room upgrades are subject to availability.
- \*\*All prices exclude VAT (19%).

Porsche Experience Centre is a place where you can experience the iconic brand in many ways — with your head, heart and hands on the steering wheel. Porsche Experience Centres combine tradition and innovation, driving pleasure and driving safety, virtual reality and handson technology. They are a platform for unforgettable Porsche moments. On the asphalt and beyond. Challenging circuits, excellent cuisine, modern event areas, exclusive gala receptions, historic vehicles. Visit us in Europe, Asia and North America.