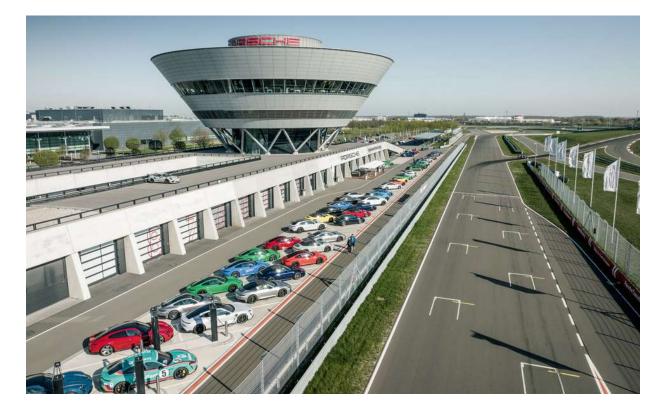

# Porsche Experience Center Leipzig

The Porsche Experience Center Leipzig, known as the 'Diamond' because of the shape of its layout, is located right next to the Porsche factory where they make the Panamera and the Macan — although you can get behind the wheel of every car in the Porsche range here. A full range of tracks and handling circuits are available, but it's the main FIA-certified Porsche circuit that adds a special sparkle to this particular Diamond. It features recreations of 11 corners from some of the greatest racetracks in the world, including the Loews Curve at Monaco, Laguna Seca's Corkscrew and Monza's Parabolica.

# Porsche Experience Center program

A Porsche Experience Centre is much more than a vehicle exhibition or a handling track. Experience the thrill of Porsche in the best way.

Test the latest Porsche models in their natural element and get to know the technical features under the expert guidance of instructors. On Porsche's own handling track or on the off-road course: demanding modules on state-of-the-art areas require all your skills at the wheel.