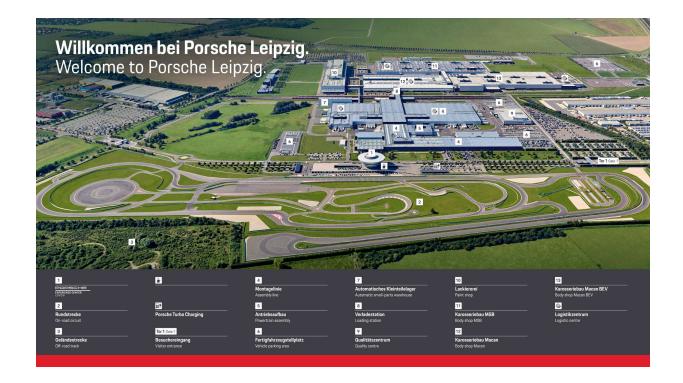

# Porsche Experience Center Leipzig

The Porsche Experience Center Leipzig, known as the 'Diamond' because of the shape of its layout, is located right next to the Porsche factory where they make the Panamera and the Macan — although you can get behind the wheel of every car in the Porsche range here. A full range of tracks and handling circuits are available, but it's the main FIA-certified Porsche circuit that adds a special sparkle to this particular Diamond. It features recreations of 11 corners from some of the greatest racetracks in the world, including the Loews Curve at Monaco, Laguna Seca's Corkscrew and Monza's Parabolica.

A fascinating look behind the scenes. Follow the construction of the Panamera and the Macan during a factory tour. In precise manual labour and with great attention to detail.

Naturally, the factory tour is accompanied by an experienced customer advisor who is happy to answer individual questions.