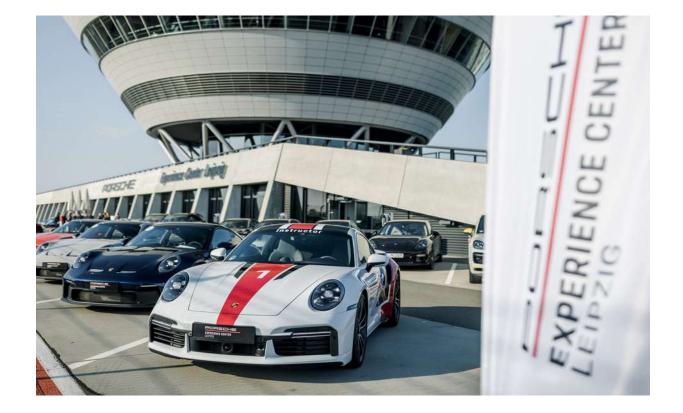

# Porsche Experience Center Leipzig

The Porsche Experience Center Leipzig, known as the 'Diamond' because of the shape of its layout, is located right next to the Porsche factory where they make the Panamera and the Macan — although you can get behind the wheel of every car in the Porsche range here. A full range of tracks and handling circuits are available, but it's the main FIA-certified Porsche circuit that adds a special sparkle to this particular Diamond. It features recreations of 11 corners from some of the greatest racetracks in the world, including the Loews Curve at Monaco, Laguna Seca's Corkscrew and Monza's Parabolica.

# Porsche Experience Center program

A Porsche Experience Centre is much more than a vehicle exhibition or a handling track. Experience the thrill of Porsche in the best way.

Test the latest Porsche models in their natural element and get to know the technical features under the expert guidance of instructors. On Porsche's own handling track or on the off-road course: demanding modules on state-of-the-art areas require all your skills at the wheel.